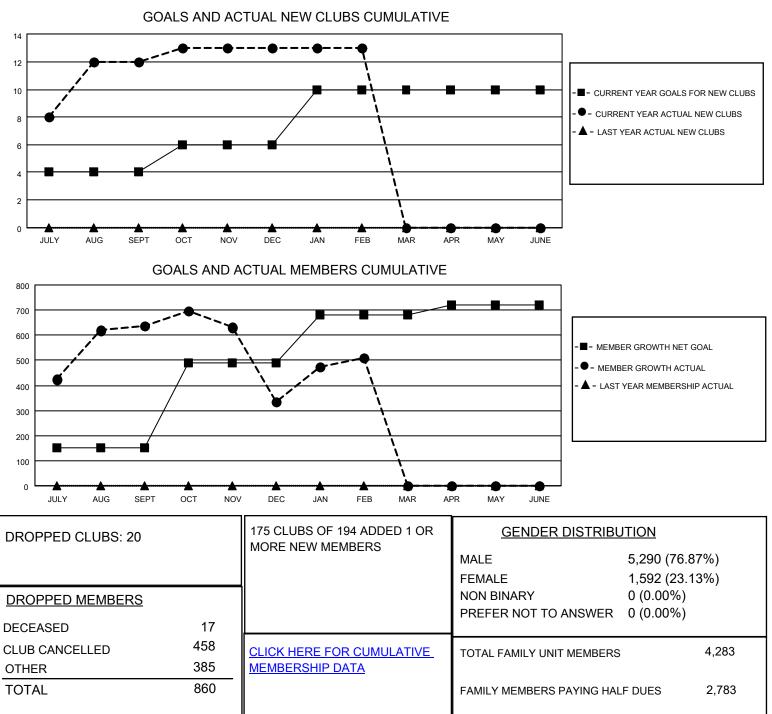

## LOCATION INDIA

District 324 B

Results as of: 2/28/2022

| Clubs                 |               |           |               | Members               |                        |                         |                                                    |
|-----------------------|---------------|-----------|---------------|-----------------------|------------------------|-------------------------|----------------------------------------------------|
| RESULTS FOR 2021-2022 |               |           |               | RESULTS FOR 2021-2022 |                        |                         |                                                    |
| QUARTER               | NEW CLUB GOAL | NEW CLUBS | DROPPED CLUBS | QUARTER               | BER GROWTH NET<br>GOAL | MEMBER GROWTH<br>ACTUAL | DROPPED<br>MEMBERS ACTUAL<br>(including transfers) |
| JULY/AUG/SEPT         | 4             | 12        | 2             | JULY/AUG/SEPT         | 150                    | 807                     | 150                                                |
| OCT/NOV/DEC           | 2             | 1         | 15            | OCT/NOV/DEC           | 340                    | 293                     | 577                                                |
| JAN/FEB/MAR           | 4             | 0         | 3             | JAN/FEB/MAR           | 190                    | 349                     | 133                                                |
| APR/MAY/JUNE          | 0             | 0         | 0             | APR/MAY/JUNE          | 40                     | 0                       | 0                                                  |